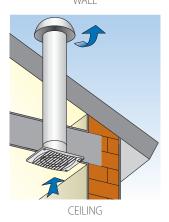

Comply with ErP Directive 2009/125/CE and EU Regulation 1253/2014 (Classification: Residential Ventilation Unit)

- Ideal for small premises
- Easy to install and extremely compact (front cover 17 mm, height and width 14 mm)
- Made in high quality antistatic technopolymer
- Long Life sleeve bearing motor

# INSTALLAZIONI WALL

















# PERFORMANCES

| MODEL           | m³/h | l/s | Pa | W  | dB (A)* |
|-----------------|------|-----|----|----|---------|
| MINISTYLE       | 90   | 25  | 26 | 14 | 39      |
| MINISTYLE TIMER | 90   | 25  | 26 | 14 | 39      |

\* Sound pressure at 3 mt



## **VERSIONS**



On/off through light or remote control switch.



# PULL CORD

On/off through pull cord switch.



Integral electronic timer adjustable from 3 to 25 minutes.