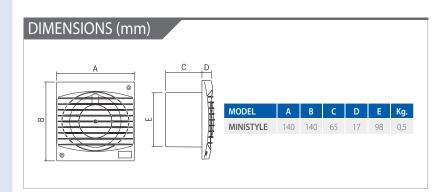

Comply with ErP Directive 2009/125/CE and EU Regulation 1253/2014 (Classification: Residential Ventilation Unit)

- Ideal for small premises
- Easy to install and extremely compact (front cover 17 mm, height and width 14 mm)
- Made in high quality antistatic technopolymer
- Long Life sleeve bearing motor