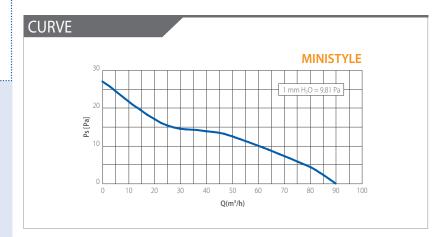

# PERFORMANCES

| MODEL           | m³/h | l/s | Pa | W  | dB (A)* |
|-----------------|------|-----|----|----|---------|
| MINISTYLE       | 90   | 25  | 26 | 14 | 39      |
| MINISTYLE TIMER | 90   | 25  | 26 | 14 | 39      |