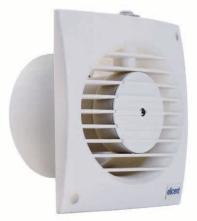

Comply with ErP Directive 2009/125/CE and EU Regulation 1253/2014 (Classification: Residential Ventilation Unit)

- Ideal for small premises
- Easy to install and extremely compact (front cover 17 mm, height and width 14 mm)
- Made in high quality antistatic technopolymer
- Long Life sleeve bearing motor